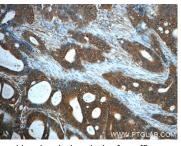

Immunohistochemical analysis of paraffinembedded human colon cancer slide using 55388-1-AP (PKA C-alpha speicifc antibody at dilution of 1:50.

Immunohistochemical analysis of paraffinembedded human colon cancer slide using 55388-1-AP (PKA C-alpha speicifc antibody at dilution of 1:50.