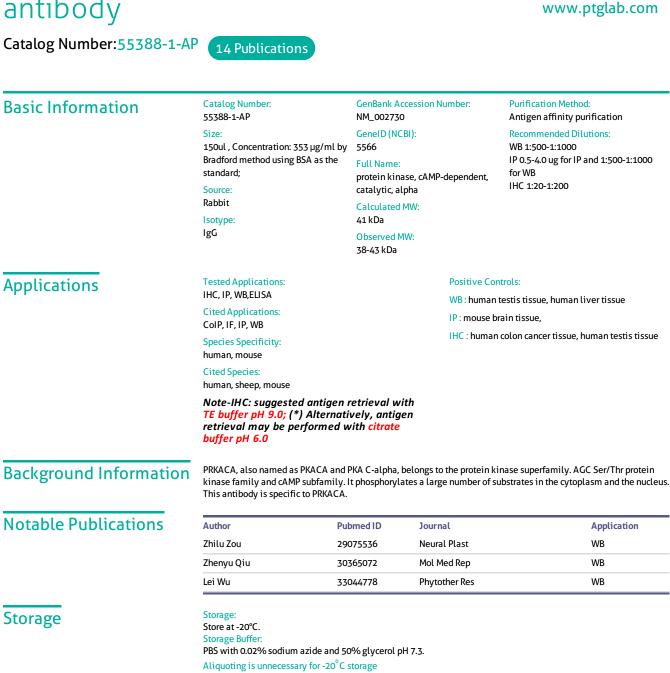

## Selected Validation Data

human testis tissue were subjected to SDS PAGE followed by western blot with 55388-1-AP (PKA Calpha speicifc antibody) at dilution of 1:500 incubated at room temperature for 1.5 hours.