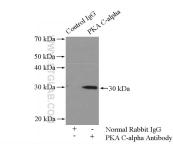

IP Result of anti-PKA C-alpha speicifc (IP:55388-1-AP, 4ug; Detection:55388-1-AP 1:500) with mouse brain tissue lysate 2640ug.