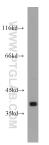

Immunohistochemical analysis of paraffinembedded human colon cancer slide using 55388-1-AP (PKA C-alpha speicifc antibody at dilution of 1:50.

Immunohistochemical analysis of paraffinembedded human colon cancer slide using 55388-1-AP (PKA C-alpha speicifc antibody at dilution of 1:50.